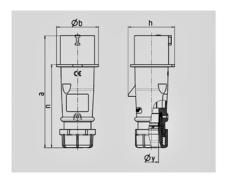

## Plug AM-TOP® - Part no. 247

- screw terminals
- single part body
- cable gland and sealing
- strain relief and protection against kinking

| Technical information |                 |
|-----------------------|-----------------|
|                       | 40.4            |
| Ampere                | 16 A            |
| Poles                 | 3 p             |
| Voltage               | 110V V          |
| Earth position        | 4 h             |
| Hertz                 | 50-60 Hz        |
| Connection technology | Screw terminals |
| Contact               | standard        |
| Protection type       | IP 44           |

| Zeichnung               | Amp. |              | 16           |             |     | 32         |      |
|-------------------------|------|--------------|--------------|-------------|-----|------------|------|
| 2 MB 217                | Pole | 3            | 4            | 5           | 3   | 4          | 5    |
| Maße in mm              | a    | 142          | 147          | 147         | 186 | 186        | 180  |
|                         | b    | 53           | 59           | 67          | 70  | 70         | 77   |
|                         | h    | 59           | 69,4         | 76          | 81  | 81         | 89,5 |
|                         | n    | 105          | 110          | 110         | 141 | 141        | 135  |
|                         | y    | 14,5         | 16           | 16          | 22  | 22         | 22   |
| Klemmen für Leiterquer- |      | 1            | 1            | 1           | 2,5 | 2,5        | 2,5  |
| schnitt von bis mm²     |      | <b>—</b> 2,5 | <b>—</b> 2,5 | <b>—2,5</b> | 6   | <b>—</b> 6 | 6    |